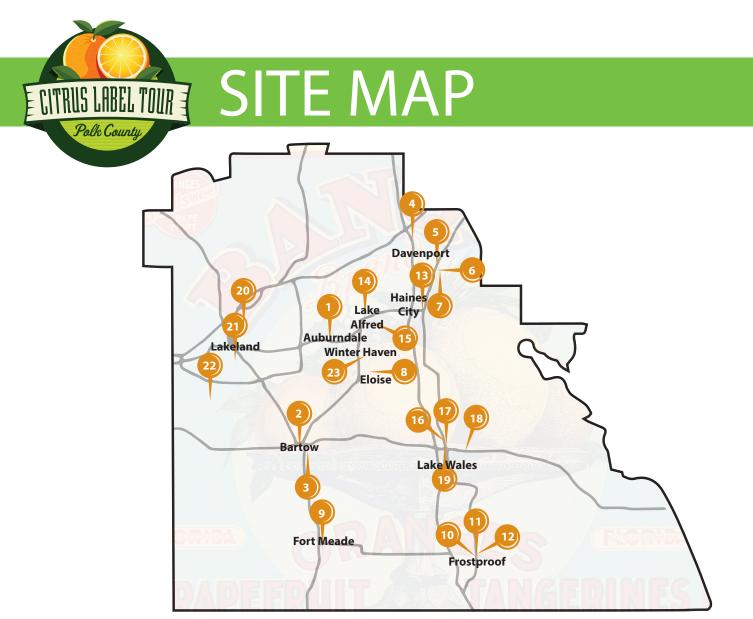

POLK COUNTY

**HISTORY CENTER** 

Visit

| Map # | City       | Address                                                                | Label (s) on Display                                     |
|-------|------------|------------------------------------------------------------------------|----------------------------------------------------------|
| 1     | Auburndale | Auburndale Citrus Growers Association 214 Orange St.                   |                                                          |
| 2     | Bartow     | History Center<br>100 E. Main St.                                      |                                                          |
| 3     | Bartow     | Boswell & Dunlap<br>245 S. Central Ave.                                | Monogram<br>Monogram<br>Monogram<br>Monogram<br>Monogram |
| 4     | Davenport  | Central Florida's<br>Visitor Information Center<br>101 Adventure Court | FLORA SEAL                                               |
| 5     | Davenport  | Wilson Park<br>5 N. State St.                                          | <b>GOLUEN NILOUTA</b>                                    |
| 6     | Davenport  | Merchant's Square<br>124 W. Bay St.                                    | MTADOR<br>HERE                                           |
| 7     | Davenport  | Citrus Processing and Packing Plant<br>315 N. 17-92                    | <b>MERRY</b>                                             |

| Map # | City         | Address                                                                                | Label (s) on Display                                                                                                                                                                                                                                                                                                                                                                                                                                                                                                                                                                                                                                                                                                                                                                                                                                                                                                                                                                                                                                                                                                                                                                                                                                                                                                                                                                                                                                                                                                                                                                                                                                                                                                                                                                                                                                                                                                                                                                                                                                                                                                           |
|-------|--------------|----------------------------------------------------------------------------------------|--------------------------------------------------------------------------------------------------------------------------------------------------------------------------------------------------------------------------------------------------------------------------------------------------------------------------------------------------------------------------------------------------------------------------------------------------------------------------------------------------------------------------------------------------------------------------------------------------------------------------------------------------------------------------------------------------------------------------------------------------------------------------------------------------------------------------------------------------------------------------------------------------------------------------------------------------------------------------------------------------------------------------------------------------------------------------------------------------------------------------------------------------------------------------------------------------------------------------------------------------------------------------------------------------------------------------------------------------------------------------------------------------------------------------------------------------------------------------------------------------------------------------------------------------------------------------------------------------------------------------------------------------------------------------------------------------------------------------------------------------------------------------------------------------------------------------------------------------------------------------------------------------------------------------------------------------------------------------------------------------------------------------------------------------------------------------------------------------------------------------------|
| 8     | Eloise       | Johnny and Freda Brooks Eloise Resource Center<br>710 Snively Ave.                     | CYPRESS<br>GARDENS SNIVELY                                                                                                                                                                                                                                                                                                                                                                                                                                                                                                                                                                                                                                                                                                                                                                                                                                                                                                                                                                                                                                                                                                                                                                                                                                                                                                                                                                                                                                                                                                                                                                                                                                                                                                                                                                                                                                                                                                                                                                                                                                                                                                     |
| 9     | Fort Meade   | Atlantic Coastline Railroad Depot<br>Peace River Packing Company<br>221 W. Broadway    | Romance                                                                                                                                                                                                                                                                                                                                                                                                                                                                                                                                                                                                                                                                                                                                                                                                                                                                                                                                                                                                                                                                                                                                                                                                                                                                                                                                                                                                                                                                                                                                                                                                                                                                                                                                                                                                                                                                                                                                                                                                                                                                                                                        |
| 10    | Frostproof   | Wall Street Park<br>Downtown Frostproof<br>100 W. Wall St.                             |                                                                                                                                                                                                                                                                                                                                                                                                                                                                                                                                                                                                                                                                                                                                                                                                                                                                                                                                                                                                                                                                                                                                                                                                                                                                                                                                                                                                                                                                                                                                                                                                                                                                                                                                                                                                                                                                                                                                                                                                                                                                                                                                |
| 11    | Frostproof   | Latt Maxcy Memorial Library<br>15 N. Magnolia Ave.                                     | BOB CAT                                                                                                                                                                                                                                                                                                                                                                                                                                                                                                                                                                                                                                                                                                                                                                                                                                                                                                                                                                                                                                                                                                                                                                                                                                                                                                                                                                                                                                                                                                                                                                                                                                                                                                                                                                                                                                                                                                                                                                                                                                                                                                                        |
| 12    | Frostproof   | Citizens Bank & Trust<br>2 E. Wall St.                                                 |                                                                                                                                                                                                                                                                                                                                                                                                                                                                                                                                                                                                                                                                                                                                                                                                                                                                                                                                                                                                                                                                                                                                                                                                                                                                                                                                                                                                                                                                                                                                                                                                                                                                                                                                                                                                                                                                                                                                                                                                                                                                                                                                |
| 13    | Haines City  | Railroad Park<br>Corner of Main Street and Park Place                                  |                                                                                                                                                                                                                                                                                                                                                                                                                                                                                                                                                                                                                                                                                                                                                                                                                                                                                                                                                                                                                                                                                                                                                                                                                                                                                                                                                                                                                                                                                                                                                                                                                                                                                                                                                                                                                                                                                                                                                                                                                                                                                                                                |
| 14    | Lake Alfred  | MacKay Gardens and Lakeside Preserve<br>900 MacKay Blvd.                               | LAKE ALFRED                                                                                                                                                                                                                                                                                                                                                                                                                                                                                                                                                                                                                                                                                                                                                                                                                                                                                                                                                                                                                                                                                                                                                                                                                                                                                                                                                                                                                                                                                                                                                                                                                                                                                                                                                                                                                                                                                                                                                                                                                                                                                                                    |
| 15    | Lake Alfred  | Lake Alfred Historical Society<br>210 N. Seminole Ave.                                 |                                                                                                                                                                                                                                                                                                                                                                                                                                                                                                                                                                                                                                                                                                                                                                                                                                                                                                                                                                                                                                                                                                                                                                                                                                                                                                                                                                                                                                                                                                                                                                                                                                                                                                                                                                                                                                                                                                                                                                                                                                                                                                                                |
| 16    | Lake Wales   | Lake Wales Public Library<br>290 Cypress Garden Lane                                   |                                                                                                                                                                                                                                                                                                                                                                                                                                                                                                                                                                                                                                                                                                                                                                                                                                                                                                                                                                                                                                                                                                                                                                                                                                                                                                                                                                                                                                                                                                                                                                                                                                                                                                                                                                                                                                                                                                                                                                                                                                                                                                                                |
| 17    | Lake Wales   | Lake Wales Museum and Cultural Center<br>325 S. Scenic Highway                         | Register Ales King Woles                                                                                                                                                                                                                                                                                                                                                                                                                                                                                                                                                                                                                                                                                                                                                                                                                                                                                                                                                                                                                                                                                                                                                                                                                                                                                                                                                                                                                                                                                                                                                                                                                                                                                                                                                                                                                                                                                                                                                                                                                                                                                                       |
| 18    | Lake Wales   | Grape Hammock Fish Camp<br>1400 Grape Hammock Road                                     |                                                                                                                                                                                                                                                                                                                                                                                                                                                                                                                                                                                                                                                                                                                                                                                                                                                                                                                                                                                                                                                                                                                                                                                                                                                                                                                                                                                                                                                                                                                                                                                                                                                                                                                                                                                                                                                                                                                                                                                                                                                                                                                                |
| 19    | Lake Wales   | Warner University<br>Ed & Myrtle Lou Swindle Ag Complex<br>13895 U.S. Highway 27       | VALUE AND CONTRACTOR OF CONTRA |
| 20    | Lakeland     | Tigertown Complex<br>2220 N. Lake Ave.                                                 | Tiger Cub Tiger Cub   Image: Cub Image: Cub   Image: Cub Ima                                                                                                                                                                                                                                                                                                                                                                                                                                                                                                                                                                                                                                                                                                                                                                                                                                                                                                                                                                                                                                                                                                                                                                                                                                                                                                                                                                                                                   |
| 21    | Lakeland     | Florida Southern College<br>Corner of Frank Lloyd Wright Way & Johnson<br>Avenue       |                                                                                                                                                                                                                                                                                                                                                                                                                                                                                                                                                                                                                                                                                                                                                                                                                                                                                                                                                                                                                                                                                                                                                                                                                                                                                                                                                                                                                                                                                                                                                                                                                                                                                                                                                                                                                                                                                                                                                                                                                                                                                                                                |
| 22    | Lakeland     | Aerospace Discovery at the Florida Air Museum<br>James C. Ray Drive and Tom Mack Drive |                                                                                                                                                                                                                                                                                                                                                                                                                                                                                                                                                                                                                                                                                                                                                                                                                                                                                                                                                                                                                                                                                                                                                                                                                                                                                                                                                                                                                                                                                                                                                                                                                                                                                                                                                                                                                                                                                                                                                                                                                                                                                                                                |
| 23    | Winter Haven | Central Park<br>4th St. NW and W. Central Ave.                                         |                                                                                                                                                                                                                                                                                                                                                                                                                                                                                                                                                                                                                                                                                                                                                                                                                                                                                                                                                                                                                                                                                                                                                                                                                                                                                                                                                                                                                                                                                                                                                                                                                                                                                                                                                                                                                                                                                                                                                                                                                                                                                                                                |