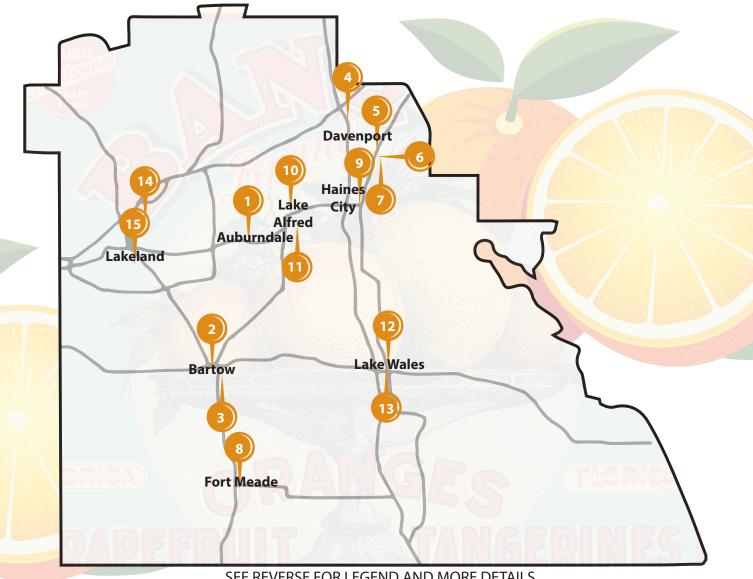

## MAP LEGEND

| Map # | City        | Address                                                                             | Label (s) on Display                                                                                                                                                                                                                                                                                                                                                                                                                                                                                                                                                                                                                                                                                                                                                                                                                                                                                                                                                                                                                                                                                                                                                                                                                                                                                                                                                                                                                                                                                                                                                                                                                                                                                                                                                                                                                                                                                                                                                                                                                                                                                                                                                                                                                                                                                                                                                                                                                                                                                                                                                                                                                                                                                                                                              |
|-------|-------------|-------------------------------------------------------------------------------------|-------------------------------------------------------------------------------------------------------------------------------------------------------------------------------------------------------------------------------------------------------------------------------------------------------------------------------------------------------------------------------------------------------------------------------------------------------------------------------------------------------------------------------------------------------------------------------------------------------------------------------------------------------------------------------------------------------------------------------------------------------------------------------------------------------------------------------------------------------------------------------------------------------------------------------------------------------------------------------------------------------------------------------------------------------------------------------------------------------------------------------------------------------------------------------------------------------------------------------------------------------------------------------------------------------------------------------------------------------------------------------------------------------------------------------------------------------------------------------------------------------------------------------------------------------------------------------------------------------------------------------------------------------------------------------------------------------------------------------------------------------------------------------------------------------------------------------------------------------------------------------------------------------------------------------------------------------------------------------------------------------------------------------------------------------------------------------------------------------------------------------------------------------------------------------------------------------------------------------------------------------------------------------------------------------------------------------------------------------------------------------------------------------------------------------------------------------------------------------------------------------------------------------------------------------------------------------------------------------------------------------------------------------------------------------------------------------------------------------------------------------------------|
| 1     | Auburndale  | Auburndale Citrus Growers Association 214 Orange St.                                | ARIANA<br>FIORE                                                                                                                                                                                                                                                                                                                                                                                                                                                                                                                                                                                                                                                                                                                                                                                                                                                                                                                                                                                                                                                                                                                                                                                                                                                                                                                                                                                                                                                                                                                                                                                                                                                                                                                                                                                                                                                                                                                                                                                                                                                                                                                                                                                                                                                                                                                                                                                                                                                                                                                                                                                                                                                                                                                                                   |
| 2     | Bartow      | History Center<br>100 E. Main St.                                                   |                                                                                                                                                                                                                                                                                                                                                                                                                                                                                                                                                                                                                                                                                                                                                                                                                                                                                                                                                                                                                                                                                                                                                                                                                                                                                                                                                                                                                                                                                                                                                                                                                                                                                                                                                                                                                                                                                                                                                                                                                                                                                                                                                                                                                                                                                                                                                                                                                                                                                                                                                                                                                                                                                                                                                                   |
| 3     | Bartow      | Boswell & Dunlap<br>245 S. Central Ave.                                             | Monocram<br>Monocram<br>Martine<br>Martine<br>Martine<br>Martine<br>Martine<br>Martine<br>Martine<br>Martine<br>Martine<br>Martine<br>Martine<br>Martine<br>Martine<br>Martine<br>Martine<br>Martine<br>Martine<br>Martine<br>Martine<br>Martine<br>Martine<br>Martine<br>Martine<br>Martine<br>Martine<br>Martine<br>Martine<br>Martine<br>Martine<br>Martine<br>Martine<br>Martine<br>Martine<br>Martine<br>Martine<br>Martine<br>Martine<br>Martine<br>Martine<br>Martine<br>Martine<br>Martine<br>Martine<br>Martine<br>Martine<br>Martine<br>Martine<br>Martine<br>Martine<br>Martine<br>Martine<br>Martine<br>Martine<br>Martine<br>Martine<br>Martine<br>Martine<br>Martine<br>Martine<br>Martine<br>Martine<br>Martine<br>Martine<br>Martine<br>Martine<br>Martine<br>Martine<br>Martine<br>Martine<br>Martine<br>Martine<br>Martine<br>Martine<br>Martine<br>Martine<br>Martine<br>Martine<br>Martine<br>Martine<br>Martine<br>Martine<br>Martine<br>Martine<br>Martine<br>Martine<br>Martine<br>Martine<br>Martine<br>Martine<br>Martine<br>Martine<br>Martine<br>Martine<br>Martine<br>Martine<br>Martine<br>Martine<br>Martine<br>Martine<br>Martine<br>Martine<br>Martine<br>Martine<br>Martine<br>Martine<br>Martine<br>Martine<br>Martine<br>Martine<br>Martine<br>Martine<br>Martine<br>Martine<br>Martine<br>Martine<br>Martine<br>Martine<br>Martine<br>Martine<br>Martine<br>Martine<br>Martine<br>Martine<br>Martine<br>Martine<br>Martine<br>Martine<br>Martine<br>Martine<br>Martine<br>Martine<br>Martine<br>Martine<br>Martine<br>Martine<br>Martine<br>Martine<br>Martine<br>Martine<br>Martine<br>Martine<br>Martine<br>Martine<br>Martine<br>Martine<br>Martine<br>Martine<br>Martine<br>Martine<br>Martine<br>Martine<br>Martine<br>Martine<br>Martine<br>Martine<br>Martine<br>Martine<br>Martine<br>Martine<br>Martine<br>Martine<br>Martine<br>Martine<br>Martine<br>Martine<br>Martine<br>Martine<br>Martine<br>Martine<br>Martine<br>Martine<br>Martine<br>Martine<br>Martine<br>Martine<br>Martine<br>Martine<br>Martine<br>Martine<br>Martine<br>Martine<br>Martine<br>Martine<br>Martine<br>Martine<br>Martine<br>Martine<br>Martine<br>Martine<br>Martine<br>Martine<br>Martine<br>Martine<br>Martine<br>Martine<br>Martine<br>Martine<br>Martine<br>Martine<br>Martine<br>Martine<br>Martine<br>Martine<br>Martine<br>Martine<br>Martine<br>Martine<br>Martine<br>Martine<br>Martine<br>Martine<br>Martine<br>Martine<br>Martine<br>Martine<br>Martine<br>Martine<br>Martine<br>Martine<br>Martine<br>Martine<br>Martine<br>Martine<br>Martine<br>Martine<br>M                                                                                                                                                              |
| 4     | Davenport   | Central Florida's<br>Visitor Information Center<br>101 Adventure Court              | FLORA SEAL                                                                                                                                                                                                                                                                                                                                                                                                                                                                                                                                                                                                                                                                                                                                                                                                                                                                                                                                                                                                                                                                                                                                                                                                                                                                                                                                                                                                                                                                                                                                                                                                                                                                                                                                                                                                                                                                                                                                                                                                                                                                                                                                                                                                                                                                                                                                                                                                                                                                                                                                                                                                                                                                                                                                                        |
| 5     | Davenport   | Wilson Park<br>5 N. State St.                                                       | GOLDEN HOLLY                                                                                                                                                                                                                                                                                                                                                                                                                                                                                                                                                                                                                                                                                                                                                                                                                                                                                                                                                                                                                                                                                                                                                                                                                                                                                                                                                                                                                                                                                                                                                                                                                                                                                                                                                                                                                                                                                                                                                                                                                                                                                                                                                                                                                                                                                                                                                                                                                                                                                                                                                                                                                                                                                                                                                      |
| 6     | Davenport   | Merchant's Square<br>124 W. Bay St.                                                 | MATADOR<br>With the second                                                                                                                                                                                                                                                                                                                                                                                                                                                                                                                                                                                                                                 |
| 7     | Davenport   | Citrus Processing and Packing Plant<br>315 N. 17-92                                 | THE                                                                                                                                                                                                                                                                                                                                                                                                                                                                                                                                                                                                                                                                                                                                                                                                                                                                                                                                                                                                                                                                                                                                                                                                                                                                                                                                                                                                                                                                                                                                                                                                                                                                                                                                                                                                                                                                                                                                                                                                                                                                                                                                                                                                                                                                                                                                                                                                                                                                                                                                                                                                                                                                                                                           |
| 8     | Fort Meade  | Atlantic Coastline Railroad Depot<br>Peace River Packing Company<br>221 W. Broadway | Romance                                                                                                                                                                                                                                                                                                                                                                                                                                                                                                                                                                                                                                                                                                                                                                                                                                                                                                                                                                                                                                                                                                                                                                                                                                                                                                                                                                                                                                                                                                                                                                                                                                                                                                                                                                                                                                                                                                                                                                                                                                                                                                                                                                                                                                                                                                                                                                                                                                                                                                                                                                                                                                                                                                                                                           |
| 9     | Haines City | Railroad Park<br>Corner of Main St. and Park Place.                                 |                                                                                                                                                                                                                                                                                                                                                                                                                                                                                                                                                                                                                                                                                                                                                                                                                                                                                                                                                                                                                                                                                                                                                                                                                                                                                                                                                                                                                                                                                                                                                                                                                                                                                                                                                                                                                                                                                                                                                                                                                                                                                                                                                                                                                                                                                                                                                                                                                                                                                                                                                                                                                                                                                                                                                                   |
| 10    | Lake Alfred | MacKay Gardens and Lakeside Preserve<br>900 MacKay Blvd.                            | LAKE ALFRED                                                                                                                                                                                                                                                                                                                                                                                                                                                                                                                                                                                                                                                                                                                                                                                                                                                                                                                                                                                                                                                                                                                                                                                                                                                                                                                                                                                                                                                                                                                                                                                                                                                                                                                                                                                                                                                                                                                                                                                                                                                                                                                                                                                                                                                                                                                                                                                                                                                                                                                                                                                                                                                                                                                                                       |
| 11    | Lake Alfred | Lake Alfred Historical Society<br>210 N. Seminole Ave.                              |                                                                                                                                                                                                                                                                                                                                                                                                                                                                                                                                                                                                                                                                                                                                                                                                                                                                                                                                                                                                                                                                                                                                                                                                                                                                                                                                                                                                                                                                                                                                                                                                                                                                                                                                                                                                                                                                                                                                                                                                                                                                                                                                                                                                                                                                                                                                                                                                                                                                                                                                                                                                                                                                                                                                                                   |
| 12    | Lake Wales  | Lake Wales Public Library<br>290 Cypress Garden Lane                                |                                                                                                                                                                                                                                                                                                                                                                                                                                                                                                                                                                                                                                                                                                                                                                                                                                                                                                                                                                                                                                                                                                                                                                                                                                                                                                                                                                                                                                                                                                                                                                                                                                                                                                                                                                                                                                                                                                                                                                                                                                                                                                                                                                                                                                                                                                                                                                                                                                                                                                                                                                                                                                                                                                                                                                   |
| 13    | Lake Wales  | Lake Wales Museum and Cultural Center<br>325 S. Scenic Highway                      | Royal PRINCE-WALES King Wales                                                                                                                                                                                                                                                                                                                                                                                                                                                                                                                                                                                                                                                                                                                                                                                                                                                                                                                                                                                                                                                                                                                                                                                                                                                                                                                                                                                                                                                                                                                                                                                                                                                                                                                                                                                                                                                                                                                                                                                                                                                                                                                                                                                                                                                                                                                                                                                                                                                                                                                                                                                                                                                                                                                                     |
| 14    | Lakeland    | Tigertown Complex<br>2220 N. Lake Ave.                                              | Tiger Cub<br>Tiger |
| 15    | Lakeland    | Florida Southern College<br>Corner of Frank Lloyd Wright Way &<br>Johnson Ave.      |                                                                                                                                                                                                                                                                                                                                                                                                                                                                                                                                                                                                                                                                                                                                                                                                                                                                                                                                                                                                                                                                                                                                                                                                                                                                                                                                                                                                                                                                                                                                                                                                                                                                                                                                                                                                                                                                                                                                                                                                                                                                                                                                                                                                                                                                                                                                                                                                                                                                                                                                                                                                                                                                                                                                                                   |